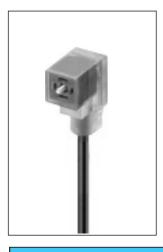

# **VALVE-CONNECTORS,IP67**

# **View**

- Valve connector, accorded to DIN EN 175301-803
- Form C,8.0mm
- With built-in LED and varistor voltage protection
- Connected protective earth