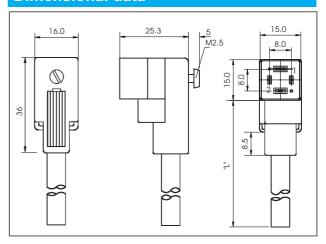

# **Dimensional data**

### **Technical Data**

Operating temperature : -25  $^{\circ}$ C /+80  $^{\circ}$ C Housing/Molded body : TPU, self-extinguishing

Degree of Protection: IP 67

Contact: CuZn, nickel-plated and tin-plated

Contact Resistance :  $\leq 5 \text{m}\,\Omega$ Nominal current at 40  $\,^\circ\!\text{C}$  : 4A

Nominal Voltage: 24V Rated Voltage: 32V Pollution degree: 3

| Catalog Number                                                                                   |       |                  |                                      |            |             |              |                   |                    |  |  |  |
|--------------------------------------------------------------------------------------------------|-------|------------------|--------------------------------------|------------|-------------|--------------|-------------------|--------------------|--|--|--|
| Dort No.                                                                                         | Poles | Face View female | Color<br>Code                        | Conductors |             | Outer Jacket |                   | Circuit Protection |  |  |  |
| Part-No                                                                                          |       |                  |                                      | Guage      | Stranding   | φ mm         | Material          | Gircuit Protection |  |  |  |
| V-FANCVY052                                                                                      | 2+    |                  | 1 = brown 2 = blue  = green / yellow | 0.50mm²    | 16 x ⊕ 0.20 | 5.5          | PUR/PVC           | 1                  |  |  |  |
| V-FANCVV552                                                                                      |       |                  |                                      | 0.50mm²    | 16 x ⊕ 0.20 | 5.0          | PVC<br>irradiated |                    |  |  |  |
| "L"=Standard length:2.0m,3.0m,5.0m,10.0m. other cable length or cable specifications on request. |       |                  |                                      |            |             |              |                   |                    |  |  |  |