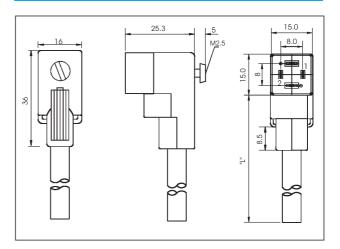

# **Dimensional data**

#### **Technical Data**

Housing/Molded body: TPU, self-extinguishing

Degree of Protection: IP 67

Contact: CuZn, nickel-plated and tin-plated

Contact Resistance :  $\leq 5m\Omega$ Nominal current at 40  $^{\circ}$ C : 4A Nominal Voltage : 240V Rated Voltage : 250V Pollution degree : 3

| Part-No Poles Face View female  Color Code Guage Stranding   → mm Material  V-FANCOV532  2+ ② □□□ ① ② □□□ ② □□□ ② □□□ ② □□□ ② □□□ ② □□□ ③ □□□ ③ □□□ ③ □□□ ③ □□□ ③ □□□ ③ □□□ ③ □□□ ③ □□□ ③ □□□ ③ □□□ ③ □□□ ③ □□□ ③ □□□ ③ □□□ ③ □□□ ③ □□□ ③ □□□ ③ □□□ ③ □□□ ③ □□□ ③ □□□ ③ □□□ ③ □□□ ③ □□□ ③ □□□ ③ □□□ ③ □□□ ③ □□□ ③ □□□ ③ □□□ ③ □□□ ③ □□□ ③ □□□ ③ □□□ ③ □□□ ③ □□□ ③ □□□ ③ □□□ ③ □□□ ③ □□□ ③ □□□ ③ □□□ ③ □□□ ③ □□□ ③ □□□ ③ □□□ ③ □□□ ③ □□□ ③ □□□ ③ □□□ ③ □□□ ③ □□□ ③ □□□ ③ □□□ ③ □□□ ③ □□□ ③ □□□ ③ □□□ ③ □□□ ③ □□□ ③ □□□ ③ □□□ ③ □□□ ③ □□□ ③ □□□ ③ □□□ ③ □□□ ③ □□□ ③ □□□ ③ □□□ ③ □□□ ③ □□□ ③ □□□ ③ □□□ ③ □□□ ③ □□□ ③ □□□ ③ □□□ ③ □□□ ③ □□□ ③ □□□ ③ □□□ ③ □□□ ③ □□□ ③ □□□ ③ □□□ ③ □□□ ③ □□□ ③ □□□ ③ □□□ ③ □□□ ③ □□□ ③ □□□ ③ □□□ ③ □□□ ③ □□□ ③ □□□ ③ □□□ ③ □□□ ③ □□□ ③ □□□ ③ □□□ ③ □□□ ③ □□□ ③ □□□ ③ □□□ ③ □□□ ③ □□□ ③ □□□ ③ □□□ ③ □□□ ③ □□□ ③ □□□ ③ □□□ ③ □□□ ③ □□□ ③ □□□ ③ □□□ ③ □□□ ③ □□□ ③ □□□ ③ □□□ ③ □□□ ③ □□□ ③ □□□ ③ □□□ □□ | Catalog Number |            |           |                                                  |         |            |              |          |  |  |  |  |
|--------------------------------------------------------------------------------------------------------------------------------------------------------------------------------------------------------------------------------------------------------------------------------------------------------------------------------------------------------------------------------------------------------------------------------------------------------------------------------------------------------------------------------------------------------------------------------------------------------------------------------------------------------------------------------------------------------------------------------------------------------------------------------------------------------------------------------------------------------------------------------------------------------------------------------|----------------|------------|-----------|--------------------------------------------------|---------|------------|--------------|----------|--|--|--|--|
| V-FANCOV532   2+   2   □ □ □ □ □ □ □ □ □ □ □ □ □ □ □ □ □                                                                                                                                                                                                                                                                                                                                                                                                                                                                                                                                                                                                                                                                                                                                                                                                                                                                       | Part No        | Poles      | Face View | Color Codo                                       | Cond    | ductors    | Outer Jacket |          |  |  |  |  |
| V-FANCOV532       2+ (2) (1) (1) (1) (2 = blue (2) = green)       0.50mm² (1) (1) (1) (1) (1) (1) (1) (1) (1) (1)                                                                                                                                                                                                                                                                                                                                                                                                                                                                                                                                                                                                                                                                                                                                                                                                              | Part-NO        |            | female    | Color Code                                       | Guage   | Stranding  | φ mm         | Material |  |  |  |  |
|                                                                                                                                                                                                                                                                                                                                                                                                                                                                                                                                                                                                                                                                                                                                                                                                                                                                                                                                | V-FANCOV532    | 2+<br>(  ) |           | 2 = blue<br>==================================== | 0.50mm² | 16x ∳ 0.20 | 5.0          | PVC      |  |  |  |  |